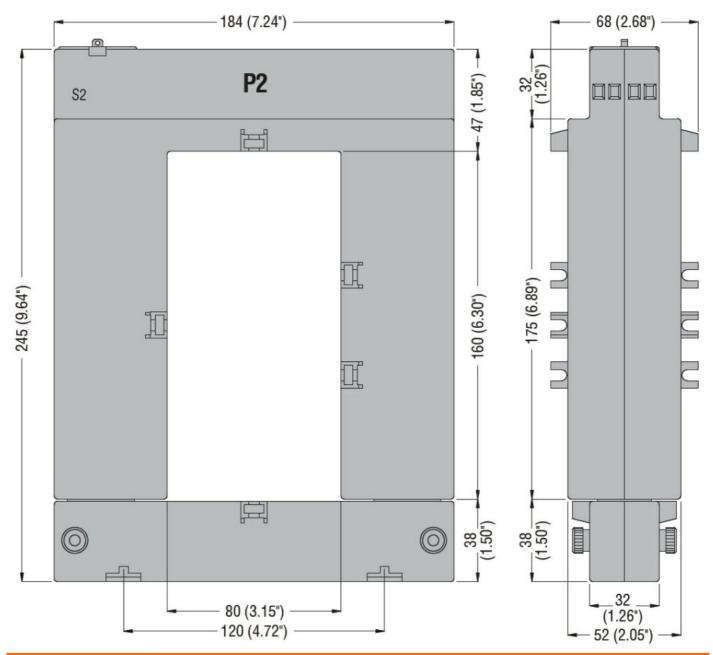

ENERGY AND AUTOMATION

| Product designation                      |         |           | Current trasformers |
|------------------------------------------|---------|-----------|---------------------|
| Product type designation                 |         |           | DM4TA2000           |
| Auxiliary supply Us                      |         |           |                     |
| Operational frequency                    |         |           |                     |
|                                          | min     | Hz        | 50                  |
|                                          | max     | Hz        | 60                  |
| Current inputs                           |         |           |                     |
| Primary current Ipn (/5)                 |         | Α         | 2000                |
| Secondary output current                 |         | Α         | 5                   |
| Overload withstand Ipn                   |         | %         | 120                 |
| Burden                                   |         |           |                     |
|                                          | cl. 0.5 | VA        | 15                  |
|                                          | cl. 1   | VA        | 20                  |
| Insulations                              |         |           |                     |
| Rated insulation voltage Ui IEC/EN       |         | V         | 720                 |
| IEC rated short-time thermal current Ith |         | Ith for s | 4060                |
| IEC rated dynamic current Idyn           |         | Ith for s | 2.5                 |
| Insulation dry type                      |         |           | Class E             |
| Mechanical features                      |         |           |                     |
| Terminals type                           |         |           | Screw               |
| Fixing                                   |         |           | Screw fixing        |
| Weight                                   |         | g         | 3160                |
| Ambient conditions                       |         |           |                     |
| Temperature                              |         |           |                     |
| Operating temperature                    |         |           |                     |
|                                          | min     | °C        | -25                 |
|                                          | max     | °C        | +50                 |
| Storage temperature                      |         |           |                     |
| - · ·                                    | min     | °C        | -40                 |
|                                          | max     | °C        | +80                 |
| Relative humidity                        |         | %         | 90                  |
| Protection degree                        |         |           | IP30                |
| Dimensions [mm (in)]                     |         |           |                     |
|                                          |         |           |                     |